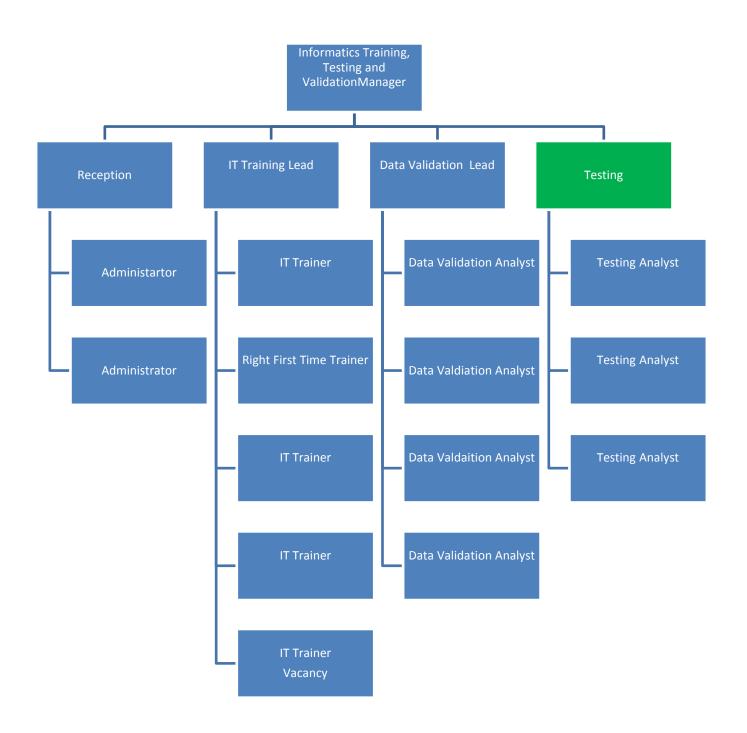

Any teal coloured boxes are 'shared roles' meaning that person will have more than one role.

| Informatics<br>Programme Manager    |                              |                      |                        |
|-------------------------------------|------------------------------|----------------------|------------------------|
| Project Services<br>Team Lead       |                              | Business Ana<br>Lead | lysis                  |
| Project Support<br>Officers         | ject Managers                | Busines              | s Analyst              |
| Project Support and Procurement     | Project Manager              | Busines              | s Analyst              |
| Project Support<br>Officer NHS Mail | Project Manager              | Busines              | s Analyst              |
| -                                   | Project Manager              | Busines              | s Analyst              |
| -                                   | Project Manager              | Right F<br>Busines   | irst Time<br>s Analyst |
| _                                   | Cllinical Project<br>Manager |                      |                        |
| L                                   | Project Manager              |                      |                        |