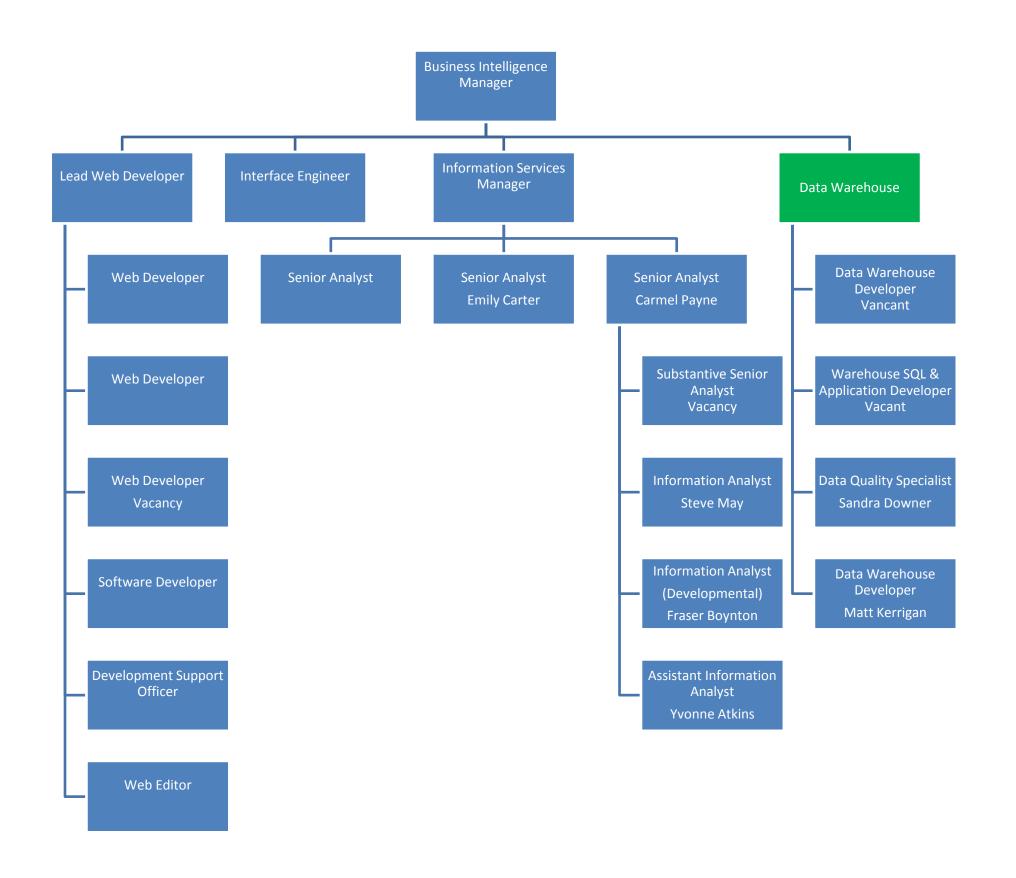

Any teal coloured boxes are 'shared roles' meaning that person will have more than one role.









| Informatics<br>Programme Manager    |                              |                      |                        |
|-------------------------------------|------------------------------|----------------------|------------------------|
| Project Services<br>Team Lead       |                              | Business Ana<br>Lead | lysis                  |
| Project Support<br>Officers         | ject Managers                | Busines              | s Analyst              |
| Project Support and Procurement     | Project Manager              | Busines              | s Analyst              |
| Project Support<br>Officer NHS Mail | Project Manager              | Busines              | s Analyst              |
| -                                   | Project Manager              | Busines