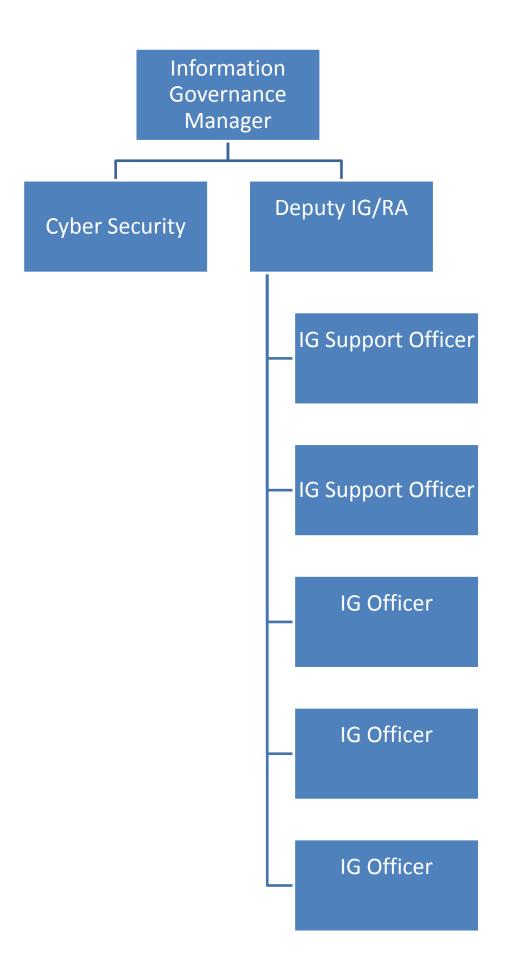

Any teal coloured boxes are 'shared roles' meaning that person will have more than one role.









| Informatics<br>Programme Manager    |                              |                      |                        |
|-------------------------------------|------------------------------|----------------------|------------------------|
| Project Services<br>Team Lead       |                              | Business Ana<br>Lead | lysis                  |
| Project Support<br>Officers         | ject Managers                | Busines              | s Analyst              |
| Project Support and Procurement     | Project Manager              | Busines              | s Analyst              |
| Project Support<br>Officer NHS Mail | Project Manager              | Busines              | s Analyst              |
| -                                   | Project Manager              | Busines