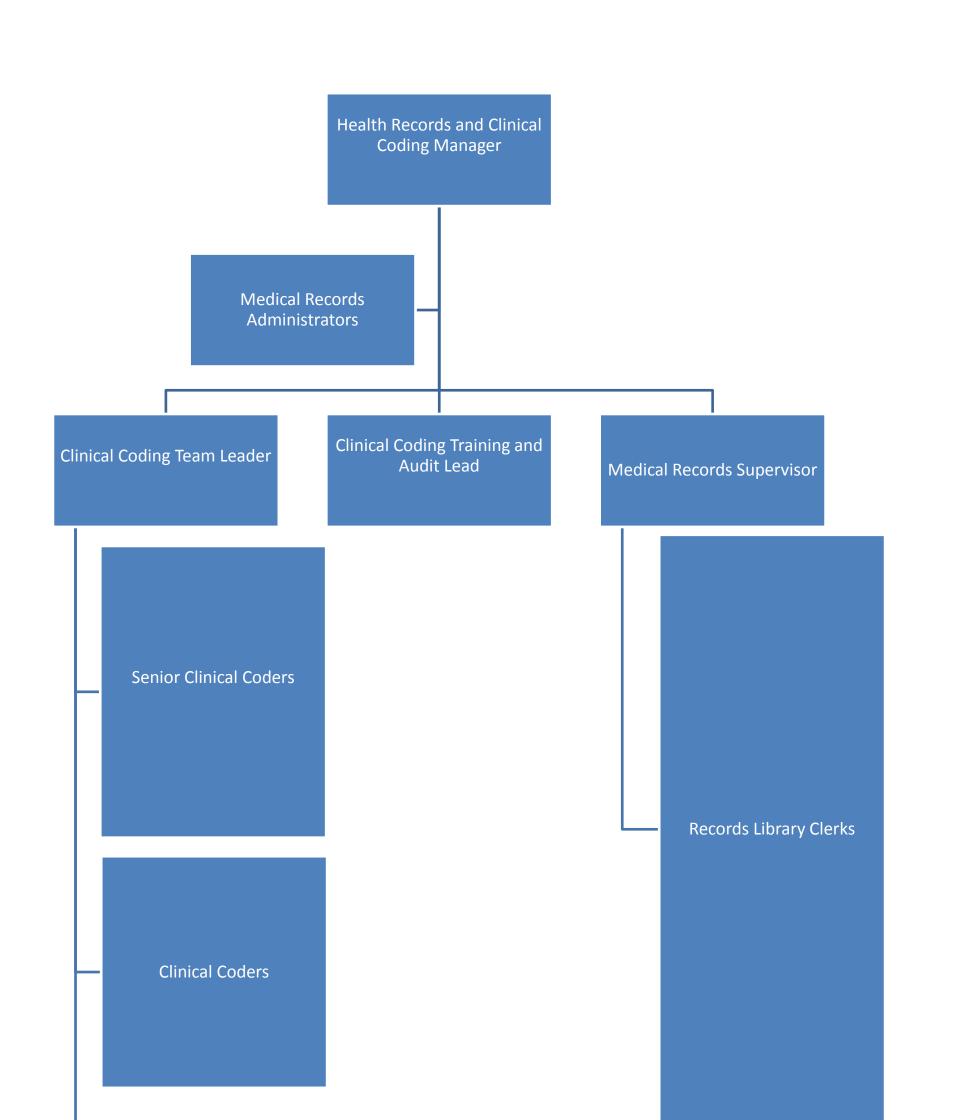

alyst              |
| Project Support and Procurement     | Project Manager              | Busines              | s Analyst              |
| Project Support<br>Officer NHS Mail | Project Manager              | Busines              | s Analyst              |
| -                                   | Project Manager              | Busines              | s Analyst              |
| -                                   | Project Manager              | Right F<br>Busines   | irst Time<br>s Analyst |
| _                                   | Cllinical Project<br>Manager |                      |                        |
| L                                   | Project Manager              |                      |                        |

## **Performance and Release**



## **Technical Architect**