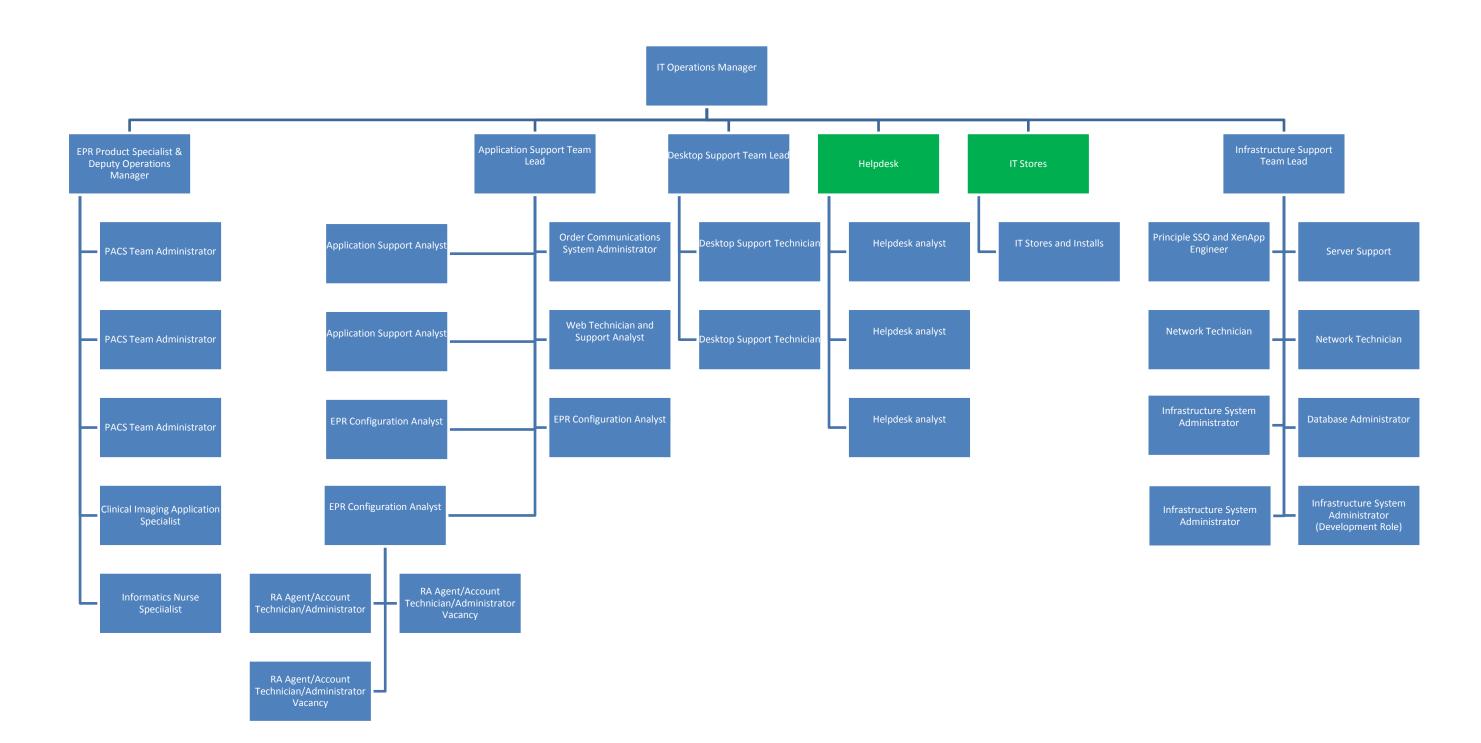

Any teal coloured boxes are 'shared roles' meaning that person will have more than one role.









| Informatics<br>Programme Manager    |                              |                      |                        |
|-------------------------------------|------------------------------|----------------------|------------------------|
| Project Services<br>Team Lead       |                              | Business Ana<br>Lead | lysis                  |
| Project Support<br>Officers         | ject Managers                | Busines              | s Analyst              |
| Project Support and Procurement     | Project Manager              | Busines              | s Analyst              |
| Project Support<br>Officer NHS Mail | Project Manager              | Busines              | s Analyst              |
| -                                   | Project Manager              | Busines