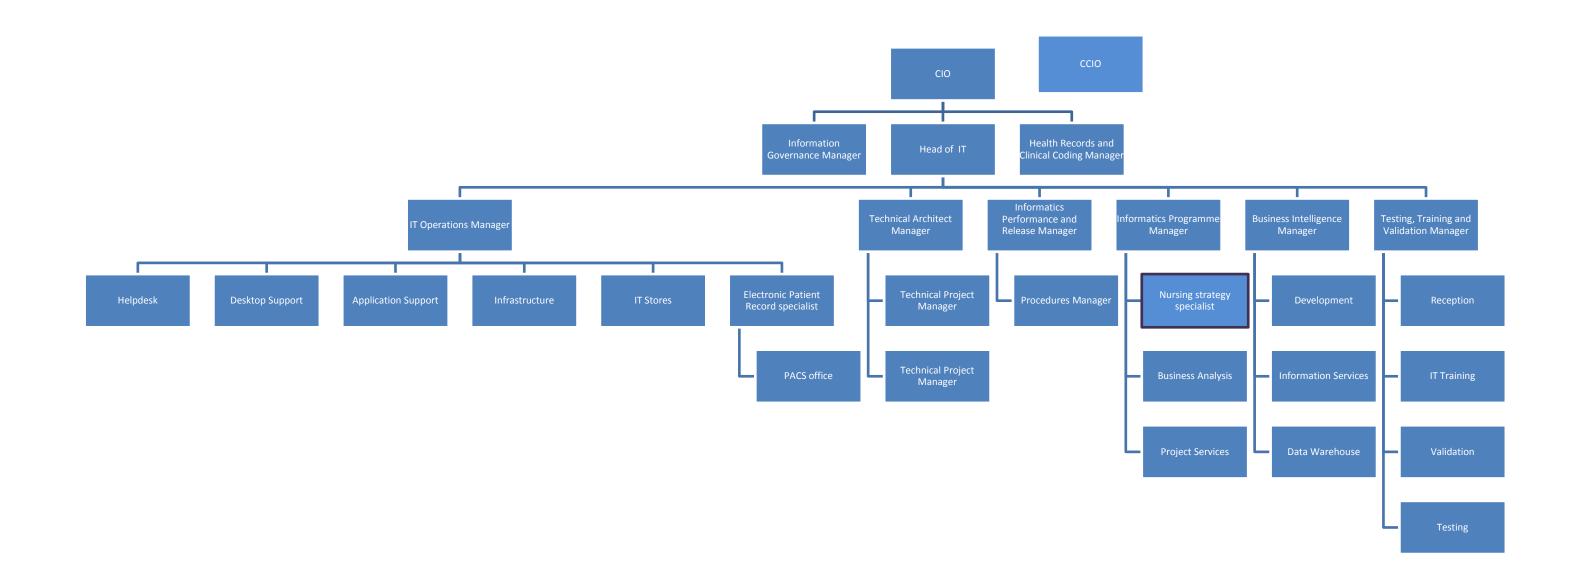

Any teal coloured boxes are 'shared roles' meaning that person will have more than one role.

| Informatics<br>Programme Manager    |                              |                      |                        |
|-------------------------------------|------------------------------|----------------------|------------------------|
| Project Services<br>Team Lead       |                              | Business Ana<br>Lead | lysis                  |
| Project Support<br>Officers         | ject Managers                | Busines              | s Analyst              |
| Project Support and Procurement     | Project Manager              | Busines              | s Analyst              |
| Project Support<br>Officer NHS Mail | Project Manager              | Busines              | s Analyst              |
| -                                   | Project Manager              | Busines              | s Analyst              |
| -                                   | Project Manager              | Right F<br>Busines   | irst Time<br>s Analyst |
| _                                   | Cllinical Project<br>Manager |                      |                        |
| L                                   | Project Manager              |                      |                        |